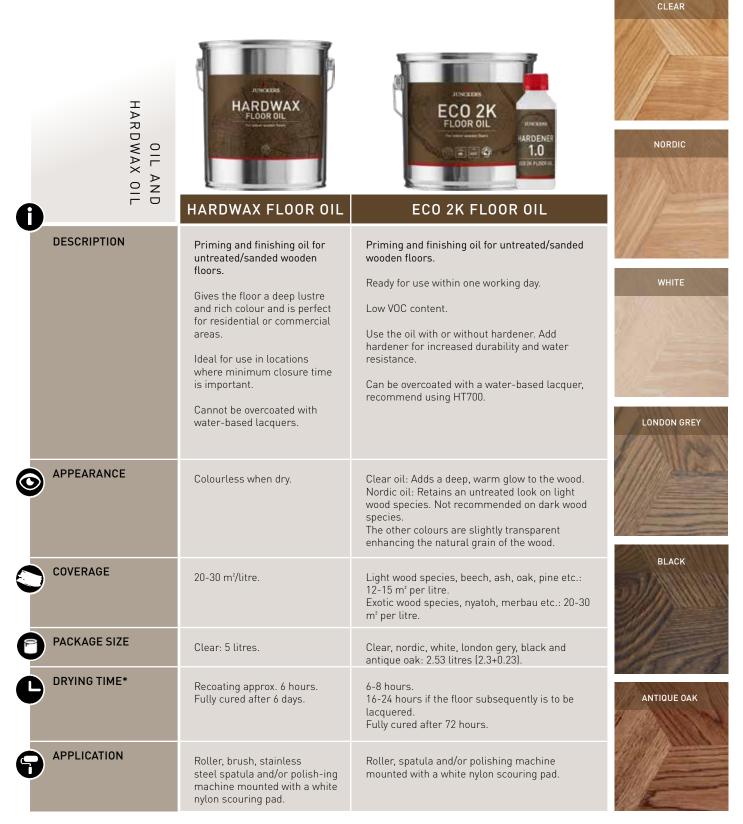

### FLOOR LACQUER

#### FOR COMMERCIAL AND RESIDENTIAL USE

Junckers offers a wide range of floor lacquers which have been specifically developed for residential and commercial use. The choice of product depends on expected levels of foot traffic. Available in three different sheen levels, which makes it possible to obtain a finish that suits your individual interior space. When lacquering floors which have been sanded to bare wood, use one of Junckers primers prior to applying the top coats of lacquer. Using a primer will help prevent any gluing effect between floorboards and there are a number of colour options available.