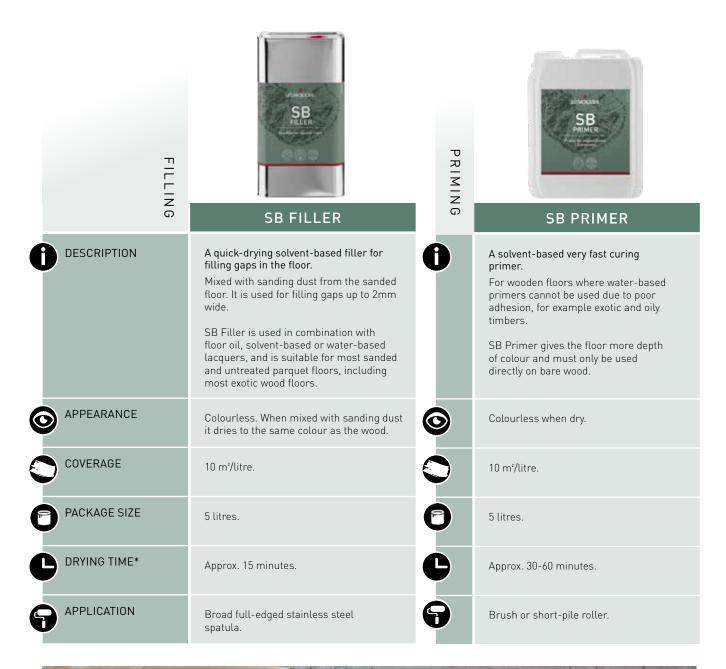

### FILLING & PRIMING

Junckers filler and priming products form the basis for creating the most durable surface for a wooden floor. The products are always used in combination with a Junckers lacquer as part of our complete lacquer systems.

| PRIMING      | WB PRIMER                                                                                                                                                                                                                                                                                                                                                                                                                                                                                                                                                                                                                           |                                         |                                       |
|--------------|-------------------------------------------------------------------------------------------------------------------------------------------------------------------------------------------------------------------------------------------------------------------------------------------------------------------------------------------------------------------------------------------------------------------------------------------------------------------------------------------------------------------------------------------------------------------------------------------------------------------------------------|-----------------------------------------|---------------------------------------|
| DESCRIPTION  | <b>One-component water-based acrylic primer.</b><br>Fast drying primer for use on untreated or machine sanded wooden floors in commercial, residential or sports areas.                                                                                                                                                                                                                                                                                                                                                                                                                                                             | CLEAR<br>Pine                           | CLEAR<br>Oak                          |
|              | By using a primer the risk of side-bonding between the<br>individual floor boards is minimised. Protective coats<br>of one of Junckers water-based floor lacquers must be<br>applied after priming.                                                                                                                                                                                                                                                                                                                                                                                                                                 |                                         |                                       |
|              | Choose WB Primer clear for the traditional look or WB<br>Primer colour to create a lighter or darker atmosphere in<br>the room. A coloured primer is slightly transparent and<br>emphasises the natural grain structure of the wood.<br>For tropical timbers, oily woods and dark coloured pattern<br>floors e.g. herringbone, best results will be achieved by<br>using our SB Primer.<br>WB Primer Colour: A new way of colouring light timber<br>floors like pine and oak. By adding colour to the primer you<br>are able to both colour and prime at the same time and<br>benefit from the same drying time as WB Primer clear. | NORDIC<br>Pine                          | NORDIC<br>Oak                         |
| OPPEARANCE   | Clear: Milky in the container. Dries to a colourless finish.<br>Nordic: Milky in the container. Dries to an untreated look,<br>when used on light wood species like pine, beech, ash and<br>oak.<br>White: Milky in the container. Dries to a transparent white<br>finish.<br>Driftwood grey: Dark grey in the container. Dries to a subtle<br>grey 'wash' finish.<br>Dark Coco: Dark brown in the container. Dries to a deep<br>brown shade.                                                                                                                                                                                       | WHITE<br>Pine<br>DRIFTWOOD GREY<br>Pine | WHITE<br>Oak<br>DRIFTWOOD GREY<br>Oak |
|              | 8 m²/litre.                                                                                                                                                                                                                                                                                                                                                                                                                                                                                                                                                                                                                         |                                         |                                       |
| PACKAGE SIZE | Clear: 2.5 litres, 5 litres and 10 litres.<br>Dark Coco, Driftwood Grey, Nordic, White: 5 litres                                                                                                                                                                                                                                                                                                                                                                                                                                                                                                                                    |                                         |                                       |
| DRYING TIME* | Approx. 1-2 hours.                                                                                                                                                                                                                                                                                                                                                                                                                                                                                                                                                                                                                  | L Ball Bass                             |                                       |
|              | Microfibre roller.                                                                                                                                                                                                                                                                                                                                                                                                                                                                                                                                                                                                                  | DARK COCO<br>Pine                       | DARK COCO<br>Oak                      |