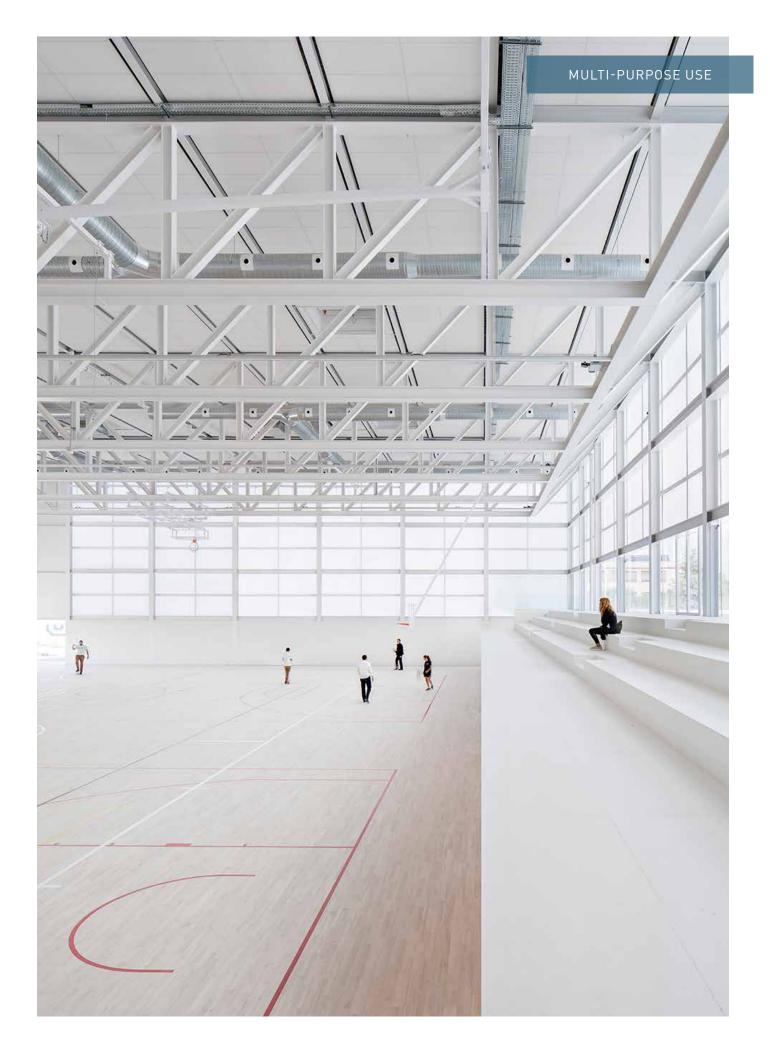

#### FOR SPORTS, DANCE AND ACTIVITY FLOORS

Junckers two-component HP800 Sport lacquer is unequalled in quality and performance and is used on sports and activity floors all over the world including Olympic and Commonwealth Games venues. It is very hard-wearing and highly resistant to abrasion and scuffs. Along with our HP Sport Linemarking and maintenance products, this range provides a complete system for maintaining a high performance sports floor.