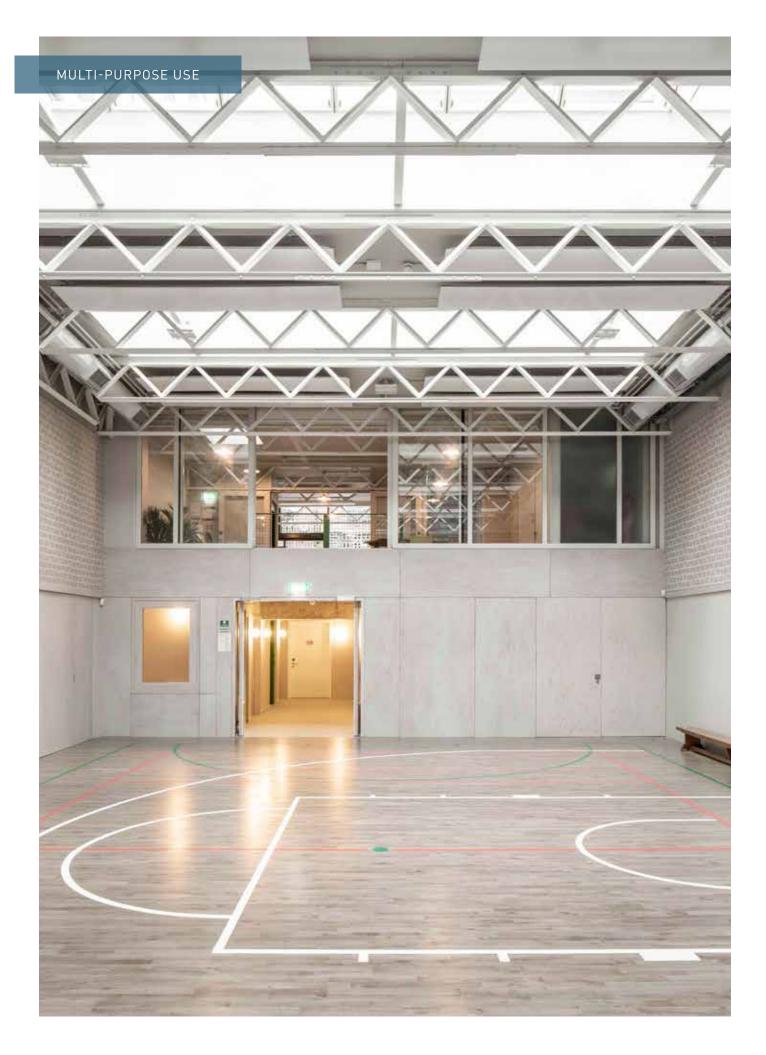

#### FOR SPORTS, DANCE AND ACTIVITY FLOORS

Junckers two-component HP800 Sport lacquer is unequalled in quality and performance and is used on sports and activity floors all over the world including Olympic and Commonwealth Games venues. It is very hard-wearing and highly resistant to abrasion and scuffs. Along with our HP Sport Linemarking and maintenance products, this range provides a complete system for maintaining a high performance sports floor.